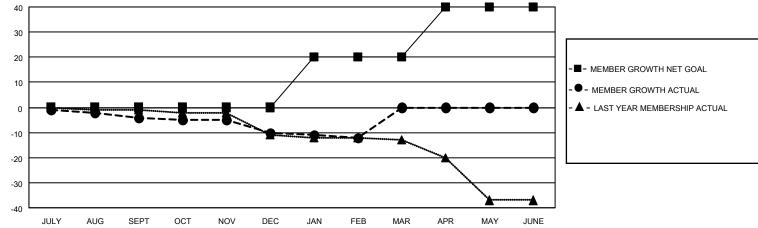

### GOALS AND ACTUAL MEMBERS CUMULATIVE

| DROPPED CLUBS: 0 |    | 4 CLUBS OF 18 ADDED 1 OR MORE<br>NEW MEMBERS | GENDER DISTRIBUTION  MALE 78 (51.66%) |    |
|------------------|----|----------------------------------------------|---------------------------------------|----|
| DROPPED MEMBERS  |    |                                              | FEMALE 73 (48.34%)                    |    |
| DECEASED         | 2  | CLICK HERE FOR CUMULATIVE                    | TOTAL FAMILY UNIT MEMBERS             |    |
| CLUB CANCELLED   | 0  | MEMBERSHIP DATA                              |                                       | 11 |
| OTHER            | 14 |                                              | FAMILY MEMBERS PAYING HALF DUES       |    |
| TOTAL            | 16 |                                              |                                       |    |